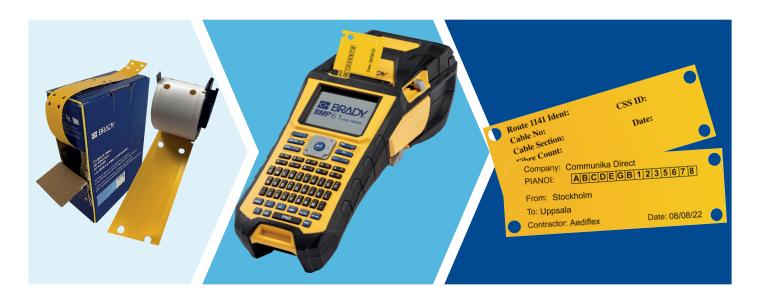

#### Gone are the days of not being able to read PIA labels

Not only is writing dozens of tags very time-consuming, often tags become illegible because the pen's ink does not withstand the environment in which it is being used or sometimes a person's handwriting is difficult to read. With Brady's B-7597 PIA tags you will take the guesswork out of the equation. Print these tags on the BMP61 Portable Label Printer and you can:

- · Rely on a durable tag with long-term readability
- Design your own templates
- · Insert logo's onto the tag
- Print multiple tags in seconds

#### Label your way

- Print PIA labels on the go directly with the BMP61 Label Printer in stand-alone mode.
- Easily design the most complex labels in the field using only your smartphone and Brady's free Express Labels app before printing your PIA label with the BMP61 Label Printer.
- Prepare your PIA labels offsite using the Brady Workstation Product and Wire Identification Software Suite on your PC, allowing you to import graphics and serialised data.