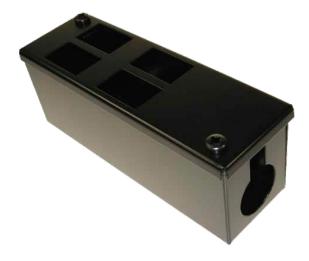

## 4 Way Forward Facing Cat6a POD / GOP Box - 70mm Deep - 32mm Entry

Part Code: POD423270

POD42370 Four-way "Forward Facing" POD boxes with 1 x 32mm entry (also known as GOP Boxes) are volume installation products bringing cat5e, Cat6 and Cat6A data points to the desk from for use under floors or attached to desks using flexible conduits, generally via a floor access grommet.

This POD/GOP Box is Cat6A friendly, finished in powder coating and incorporate a fast release screw lid. This allows easier installation. A keyed gland entry further improves the installation process, while the POD boxes allow enough space for ID labelling of each data point.

- Made from 1.5mm Mild Steel
- Standard paint finish is Black
- Height 70mm x Width 60mm
- Length 190mm
- Cable Entry 1 x 32mm
- 6C Cut-out
- Other variants and colours are available to order

| Part Number | Description                                                    |
|-------------|----------------------------------------------------------------|
| POD423270   | 4 Way, Forward Facing Cat6a POD / GOP Box 70mm Deep 32mm Entry |
|             |                                                                |