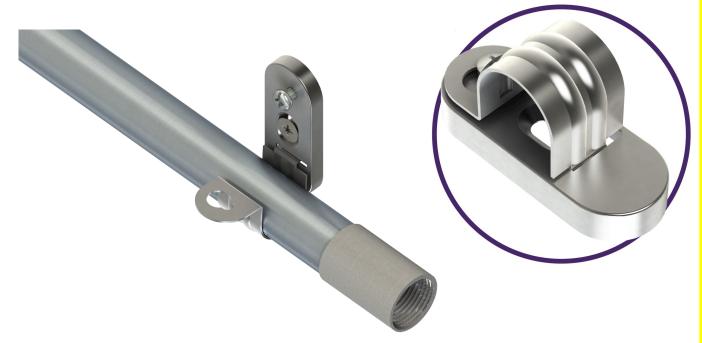

## Rapid Fast Fix Saddle Clips

The CMW Ltd RAPID SADDLE offers Installers an innovative, quick fix alternative to its more traditional counterparts with the registered design manufactured in accordance with BS EN 61386-1:2008.

Rapid Saddles unique hinge allows for a single installer to carry out the job safely and efficiently, even at height, with significant reductions in both labour installation and costs.

Rapid Saddles are made from Pressed Steel and finished in BZP The Salt Spray Tested Saddles for exterior use are Pressed Steel and finished in Delta Protekt to achieve this.

Both Saddles have a 5mm Base which gives the same clearance as a standard distance saddle, making it ideal for uneven surfaces.

| CODE     | DESCRIPTION                | UNIT | UNIT PRICE |
|----------|----------------------------|------|------------|
| GCSCRP20 | 20mm Fast Fix Rapid Saddle | each | 0.24       |
| GCSCRP25 | 25mm Fast Fix Rapid Saddle | each | 0.36       |