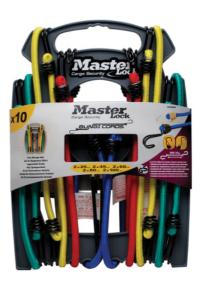

## Twin Wire™Bungee Organiser 10 Piece

Master Lock Twin Wire 10 piece assortment of bungee cords with wire hooks for additional strength. The reverse hook design provides extra room for fastening. The hooks are rounded for prevention against scratching. Colour-coded size emblems for quick and easy length identification. A frame with a built-in handle is included for convenient storage, organisation and transportation. Contains two of each size: 25cm, 45cm, 60cm, 80cm and 100cm.

| Length    | No. of Pieces | Colour    | - |
|-----------|---------------|-----------|---|
| Mixed Set | 10            | Mixed Set | - |