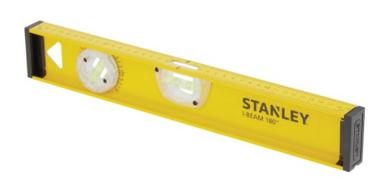

## PRO-180 I-Beam Level 2 Vial 40cm

Stanley Tools PRO-180 I-Beam Level has a durable, I-beam girder section aluminium body for strength and long life. All levels feature 1 x top read horizontal vial, 1 x 180 rotating angle vial (double graduation for 0 up to 90 and in 10 increments), plus levels above 40cm include 1 x plumb vial. The horizontal vial can be viewed from both sides and above for ease of use. Shock absorbing end caps protect the accuracy of the level if accidentally dropped Accurate to 1.5mm/1m. Length 400mm (16 in) 2 vials

| Length | No. of Vials | <b>Accuracy-Normal Position</b> | Construction |
|--------|--------------|---------------------------------|--------------|
| 40cm   | 2            | ± 1.5mm/m                       | Aluminium    |
|        |              |                                 |              |
| Length | -            | -                               | -            |
| 16in   | -            | -                               | -            |