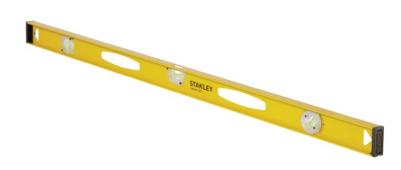

## PRO-180 I-Beam Level 3 Vial 120cm

Stanley Tools PRO-180 I-Beam Level has a durable, I-beam girder section aluminium body for strength and long life. All levels feature 1 x top read horizontal vial, 1 x 180 rotating angle vial (double graduation for 0 up to 90 and in 10 increments), plus levels above 40cm include 1 x plumb vial. The horizontal vial can be viewed from both sides and above for ease of use. Shock absorbing end caps protect the accuracy of the level if accidentally dropped Accurate to 1.5mm/1m. Length. 1200mm (48in)

| Length | No. of Vials | <b>Accuracy-Normal Position</b> | Construction |
|--------|--------------|---------------------------------|--------------|
| 120cm  | 3            | ± 1.5mm/m                       | Aluminium    |
|        |              |                                 |              |
| Length | -            | -                               | -            |
| 48in   | -            | -                               | -            |