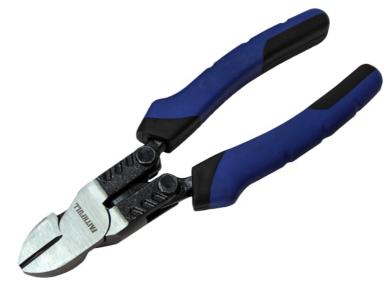

## **High-Leverage Diagonal Cutting Pliers 190mm (7.1/2in)**

Faithfull High-Leverage Diagonal Cutting Pliers utilise a compound action to produce extra cutting power. 50% less force is required over standard pliers. Constructed from drop-forged steel for strength with induction hardened cutting edges that offer outstanding performance. Will cut up to 2.0mm 40 HRC steel wire. Fitted with moulded, anti-slip handles for comfort. They are ideal for heavy-duty cutting, repetitive cutting and extremely hard cutting jobs. Specification: Cutting Capacity: 40 HRC steel wire 2.0mm. Length: 190mm (7.1/2in).