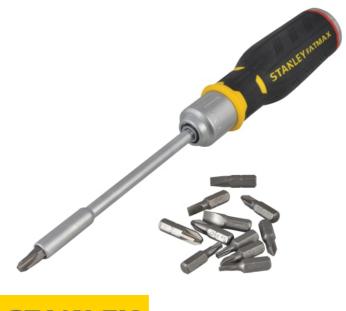

## **FatMax® Ratchet Screwdriver**

The Stanley FatMax Ratchet Screwdriver has a fine 45 tooth ratchet offering very high torque (3 times human strength for tightening). Fitted with a large soft grip handle with bit storage for added comfort and convenience. The three position ratchet enables clockwise, anti-clockwise and locked positions. Supplied with a selection of 25mm Screwdriving Bits: 3 x 25mm Slotted Bits: 5, 6.5 8mm. 3 x 25mm Phillips Bits: PH1, PH2 PH3. 3 x 25mm Pozi Bits: PZ1, PZ2 PZ3. 3 x 25mm TORX Bits: TX10, TX15 TX20.