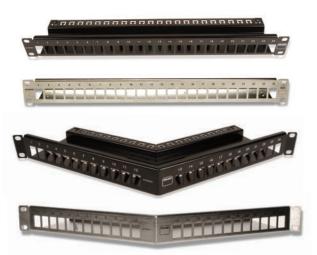

## **TERA®-MAX®** Patch Panels

MODULAR PATCHING

| Part #         | Description                                   |
|----------------|-----------------------------------------------|
| TM-PNLZ-24-01  | 24-Port flat TERA-MAX panel, 1U, black        |
| TM-PNLZ-24     | . 24-Port flat TERA-MAX panel, 1U, metallic   |
| TM-PNLZA-24-01 | . 24-Port angled TERA-MAX panel, 1U, black    |
| TM-PNLZA-24    | . 24-Port angled TERA-MAX panel, 1U, metallic |
| PNLA-CVR-01    | . Angled panel cover, black                   |
|                |                                               |