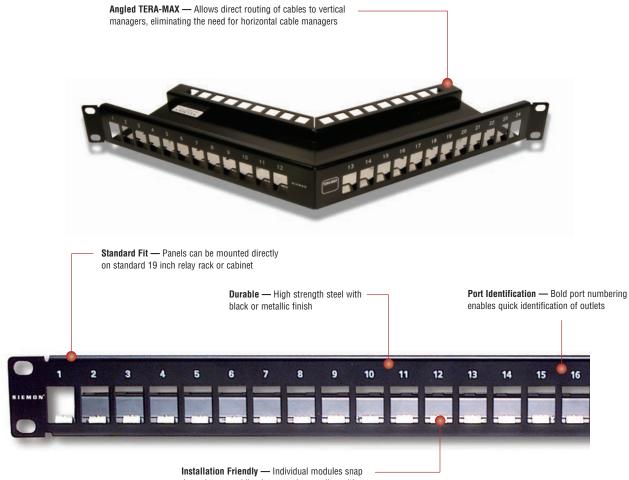

## **TERA<sup>®</sup>-MAX<sup>®</sup> Patch Panels**

TERA-MAX 19 inch patch panels provide outstanding performance and reliability in a shielded, high-density modular solution. As outlets are snapped into place, resilient ground tabs assure that each outlet is properly grounded. No secondary outlet grounding operations are required, reducing overall installation time.

into place, providing integrated grounding without additional steps

Integral rear cable manager facilitates the orderly routing of horizontal cables as well as maintaining proper bend radius for optimum performance.

Use TERA outlets in TERA-MAX patch panel for telecommunications room applications.

Panels feature integrated grounding via resilient ground tabs engaged during module insertion.

Panels include designation labels, cable ties and mounting hardware. Note: 1U = 44.5mm (1.75 in.)

Because we continuously improve our products, Siemon reserves the right to change specifications and availability without prior notice.