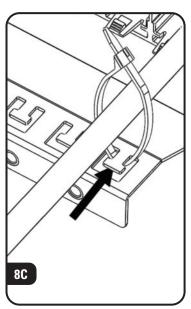

## Z-MAX<sup>™</sup> Patch Panel Instructions

















8D

## To assist safe installations, comply with the following:

- A. Use caution when installing or modifying telecommunications circuits.
- B. Never touch uninsulated wire terminals unless the circuit has been disconnected.
- C. Never install this device in a wet location.
- D. Never install wiring during a lightning storm.

Lors de l'installation, respectez les consignes de sécurité suivantes: A. <u>Utiliser</u> avec prudence lors de l'installation ou de la modification circuits de télécommunications.

- B. Ne jamais toucher les bornes de fil métallique non isolés sauf si le circuit a été débranché.
- C. Ne jamais installer cet appareil dans un endroit humide.
- D. Ne jamais installer pendant un orage.

To ensure you have the latest revision to this document, please visit: http://ww