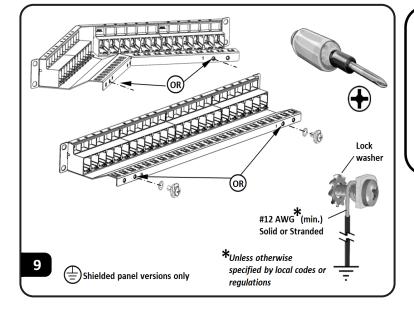

## Z-MAX<sup>™</sup> Patch Panel Instructions

















8D

## To assist safe installations, comply with the following:

- A. Use caution when installing or modifying telecommunications circuits.
- B. Never touch uninsulated wire terminals unless the circuit has been disconnected.
- C. Never install this device in a wet location.
- D. Never install wiring during a lightning storm.

Lors de l'installation, respectez les consignes de sécurité suivantes: A. <u>Utiliser</u> avec prudence lors de l'installation ou de la modification circuits de télécommunications.

- B. Ne jamais toucher les bornes de fil métallique non isolés sauf si le circuit a été débranché.
- C. Ne jamais installer cet appareil dans un endroit humide.
- D. Ne jamais installer pendant un orage.

To ensure you have the latest revision to this document, please visit: http://www.