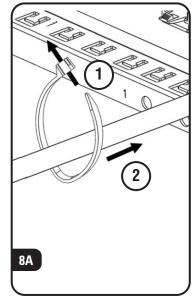

## Z-MAX<sup>™</sup> Patch Panel Instructions

















8D

## To assist safe installations, comply with the following:

- A. Use caution when installing or modifying telecommunications circuits.
- B. Never touch uninsulated wire terminals unless the circuit has been disconnected.
- C. Never install this device in a wet location.
- D. Never install wiring during a lightning storm.

Lors de l'installation, respectez les consignes de sécurité suivantes: A. <u>Utiliser</u> avec prudence lors de l'installation ou de la modification circuits de télécommunications.

- B. Ne jamais toucher les bornes de fil métallique non isolés sauf si le circuit a été débranché.
- C. Ne jamais installer cet appareil dans un endroit humide.
- D. Ne jamais installer pendant un orage.

To ensure you have the latest revision to this document, please visit: http: