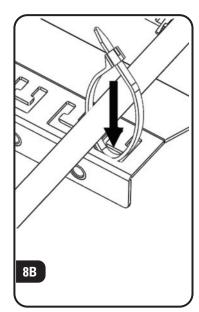

## Z-MAX<sup>™</sup> Patch Panel Instructions

















8D

## To assist safe installations, comply with the following:

- A. Use caution when installing or modifying telecommunications circuits.
- B. Never touch uninsulated wire terminals unless the circuit has been disconnected.
- C. Never install this device in a wet location.
- D. Never install wiring during a lightning storm.

Lors de l'installation, respectez les consignes de sécurité suivantes: A. <u>Utiliser</u> avec prudence lors de l'installation ou de la modification circuits de télécommunications.

- B. Ne jamais toucher les bornes de fil métallique non isolés sauf si le circuit a été débranché.
- C. Ne jamais installer cet appareil dans un endroit humide.
- D. Ne jamais installer pendant un orage.

To ensure you have the latest revision to this document, please visit: http://