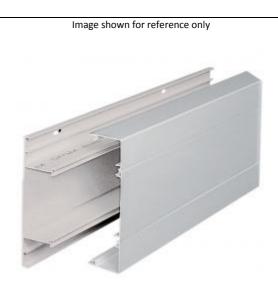

## **Sterling Profile 3 Trunking Product Data Sheet**

| Product Range               | Sterling Profile 3                                                                                                                                                                                                                                                         |
|-----------------------------|----------------------------------------------------------------------------------------------------------------------------------------------------------------------------------------------------------------------------------------------------------------------------|
| Description                 | Sterling Profile 3 Trunking System                                                                                                                                                                                                                                         |
| Key Features                | 3 segregated compartment Suitable for Dado and Skirting applications Tamper Proof Covers Flush Fitting Accessories EMI Screening options CAT 6 Compliant Antimicrobial BIO option available Range of 3-Piece moulded fittings Fabricated Flat Angle and Tee's Part M Boxes |
| Dimensions                  | 167 x 50mm                                                                                                                                                                                                                                                                 |
| Material(s)                 | PVCu                                                                                                                                                                                                                                                                       |
| Compliance /<br>Standard(s) | CE Marked<br>Low Voltage Directive 2014/35/EC<br>BS 7671:2008+A3:2015<br>BS EN 50085-1:2005<br>BS EN 50085-2-2:2006<br>BS 4678-4:1982                                                                                                                                      |
| Packaging                   | Recyclable                                                                                                                                                                                                                                                                 |

BOM: ETB1M – Base Extrusion ETSC1 – Square Covers (x2) ETL1 – Main Compartment Lid