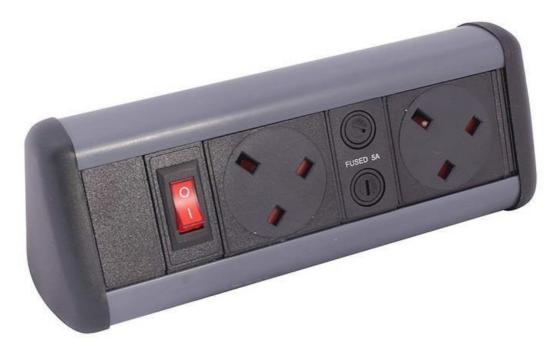

## P-Pack Desktop units – Power only

Model shown P-Pack Desk 2S

- Angled sockets
- Master switch as standard
- Tough ABS extrusion
- 45° angled sockets

- Individually fused to BS6396:2008
- Conforms to BS1363 and BS5733
- Pair of desk clamps & sticky pads
- 500mm to GST18 connector

The Power Pack Desktop utilises an ergonomic modern shape which has been designed to blend in seamlessly with other desktop items such as telephones, monitors, keyboards and laptops etc.

Power where you need it on the desktop, comes with pair of desk clamps as standard, and has a completely flat base ideal for using the adhesive pads that also come in the package.

Manufactured from a tough ABS plastic extrusion, the same key components from the established and reliable P-Pack under desk product range are used on the desktop to maximise the system performance.