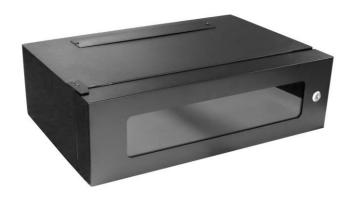

## 360 Series Slimline 19 inch Wall Box

## 360 Series Wall Boxes are designed to house standard copper and fibre patch cords, 19" patch panels or power distribution units (PDU).

With an extra deep door to accommodate equipment patch cords. These racks are ideally suited for installations where you have limited space.

Lockable tempered glass door that opens 180 degrees offering good access to equipment.

- Extra 63mm depth on the front door helps maintain bend radius on cables
- •Removable plates top and bottom for cable entry or mounting cable glands
- •Rack comes complete with cage nuts and screws
- Totally enclosed for extra security on site
- •4 wall fixings included
- Working depth 300mm