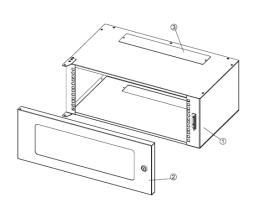

| S/N | Name        | Quantity |
|-----|-------------|----------|
| 1   | Frame       | 1        |
| 2   | Front door  | 1        |
| 3   | Cable entry | 2        |

| Part<br>Number | Height | Width | Depth |
|----------------|--------|-------|-------|
| 3U360WB        | 183mm  | 540mm | 360mm |
| 4U360WB        | 227mm  | 540mm | 360mm |
| 6U360WB        | 316mm  | 540mm | 360mm |
|                |        |       |       |