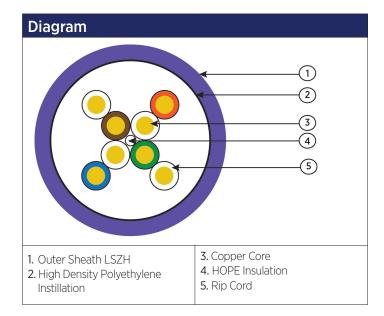

| Product Spec                                                            | ifications                                                                                                                               |
|-------------------------------------------------------------------------|------------------------------------------------------------------------------------------------------------------------------------------|
|                                                                         | Cat 5e UTP                                                                                                                               |
| Inner Conductor                                                         | 24 AWG plain copper                                                                                                                      |
| Insulation                                                              | High density polyethylene                                                                                                                |
| Construction                                                            | 4 twisted pairs cabled together                                                                                                          |
| Colour Code                                                             | Pair 1: White/Blue-Blue/White<br>Pair 2: White/Orange-Orange/White<br>Pair 3: White/Green-Green/White<br>Pair 4: White/Brown-Brown/White |
| Sheath                                                                  | Low Smoke Zero Halogen                                                                                                                   |
| RAL Colour                                                              | Violet - 4001                                                                                                                            |
| Overall Diameter                                                        | 5.0 +/- 0.2 mm                                                                                                                           |
| Weight (Kg/Km)                                                          | 31                                                                                                                                       |
| Min. Bending<br>Radius Installation<br>Min. Bending<br>Radius Installed | 20 mm                                                                                                                                    |
| Conforms to                                                             | ANSI/TIA-568-C                                                                                                                           |
| LSZH Jacket<br>Conforms to                                              | IEC 60332-1, IEC 61034 and IEC 60754                                                                                                     |
| Euroclass Rating                                                        | Eca                                                                                                                                      |