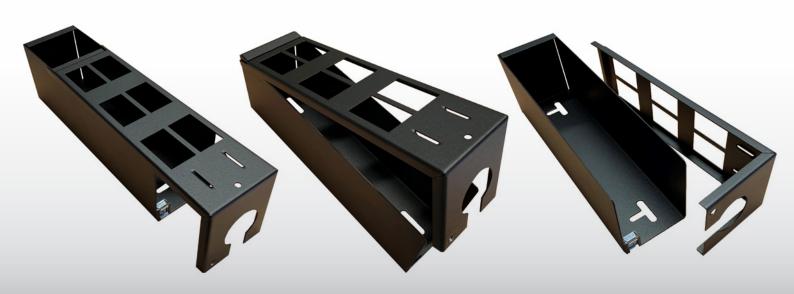

- Made from 1.0mm Mild Steel
- Standard paint finish is Black, RAL9005 and is a "Fine Textured Finish"
- 2 fixings points on the base of the box for securing down if required
- LJ6C Apertures as standard
- Complete with Cable Tie Fixing Points
- Height 71mm x Width 62mm x Length 220mm
- 32mm Flexible Conduit Gland Entry
- Sold Individually
- "L" Brackets available to complement the GOP Box
- Pre-Cut Lengths of Flexible Conduit available to complement the GOP Box