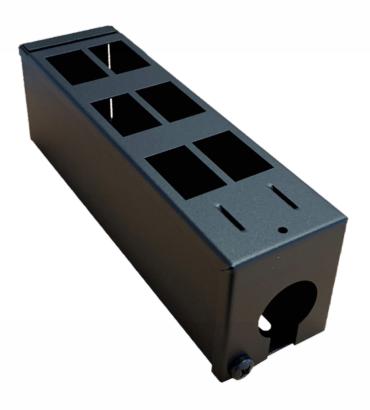

## Cable Management Warehouse 6 Way GOP Box - 32mm - Individual

Part Code: GOP632

The new CMW Ltd Grid Outlet Position (GOP) Boxes have been designed to complement the existing range of POD Boxes.

There are 5 versions available from stock, but other sizes are available to order.

- Made from 1.0mm Mild Steel
- Standard paint finish is Black, RAL9005 and is a "Fine Textured Finish"
- 2 fixings points on the base of the box for securing down if required
- LJ6C Apertures as standard
- Complete with Cable Tie Fixing Points
- Height 71mm x Width 62mm x Length 220mm
- 32mm Flexible Conduit Gland Entry
- Sold Individually
- "L" Brackets available to complement the GOP Box
- Pre-Cut Lengths of Flexible Conduit available to complement the GOP Box

## **Cable Management Warehouse** 6 Way GOP Box - 32mm - Individual

Part Code: GOP632