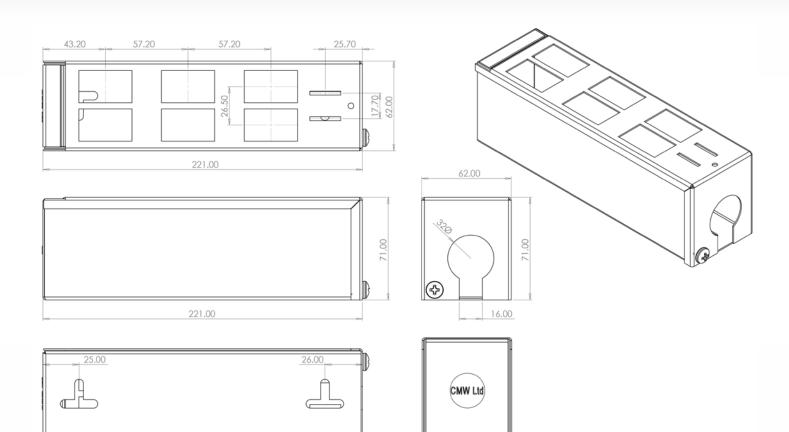

## **Product Drawings**

- Made from 1.0mm Mild Steel
- Standard paint finish is Black, RAL9005 and is a "Fine Textured Finish"
- 2 fixings points on the base of the box for securing down if required
- LJ6C Apertures as standard
- Complete with Cable Tie Fixing Points
- Height 71mm x Width 62mm x Length 220mm
- 32mm Flexible Conduit Gland Entry
- Sold Individually
- "L" Brackets available to complement the GOP Box
- Pre-Cut Lengths of Flexible Conduit available to complement the GOP Box