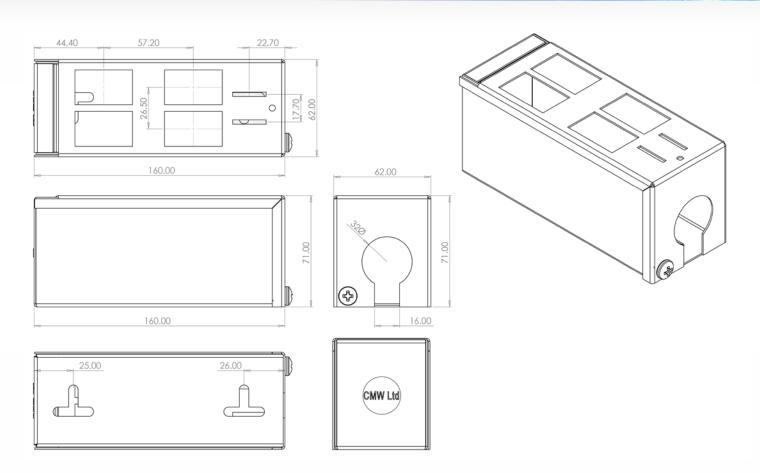

## **Product Drawings**

- Made from 1.0mm Mild Steel
- Standard paint finish is Black, RAL9005 and is a "Fine Textured Finish"
- 2 fixings points on the base of the box for securing down if required
- LJ6C Apertures as standard
- Complete with Cable Tie Fixing Points
- Height 71mm x Width 62mm x Length 160mm
- 32mm Flexible Conduit Gland Entry
- Sold Individually
- "L" Brackets available to complement the GOP Box
- Pre-Cut Lengths of Flexible Conduit available to complement the GOP Box