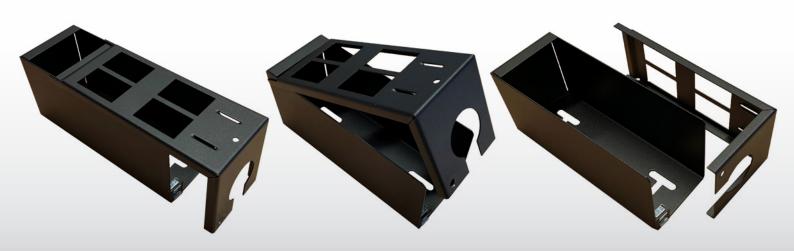

## Cable Management Warehouse 4 Way GOP Box - 32mm - Individual

Part Code: GOP432



The new CMW Ltd Grid Outlet Position (GOP) Boxes have been designed to complement the existing range of POD Boxes.

There are 5 versions available from stock, but other sizes are available to order.



- Made from 1.0mm Mild Steel
- Standard paint finish is Black, RAL9005 and is a "Fine Textured Finish"
- 2 fixings points on the base of the box for securing down if required
- LJ6C Apertures as standard
- Complete with Cable Tie Fixing Points
- Height 71mm x Width 62mm x Length 160mm
- 32mm Flexible Conduit Gland Entry
- Sold Individually
- "L" Brackets available to complement the GOP Box
- Pre-Cut Lengths of Flexible Conduit available to complement the GOP Box



Tel: +44 (0)1234 848030 Email: sales@cmwltd.co.uk Website: www.cmwltd.co.uk

Cable Management Warehouse Ltd, Units 5/6 Arkwright Road Industrial Estate, Bedford, MK42 0LQ









## **Cable Management Warehouse** 4 Way GOP Box - 32mm - Individual

Part Code: GOP432



## **Product Drawings**



## **Part Number Table**

| Part Number | Description              |
|-------------|--------------------------|
| GOP220      | 2 Way, CMW GOP box, 20mm |
| GOP2725     | 2 Way, CMW GOP box, 25mm |
| GOP425      | 4 Way, CMW GOP box, 25mm |
| GOP632      | 6 Way, CMW GOP box, 32mm |

Tel: +44 (0)1234 848030 Email: sales@cmwltd.co.uk Website: www.cmwltd.co.uk