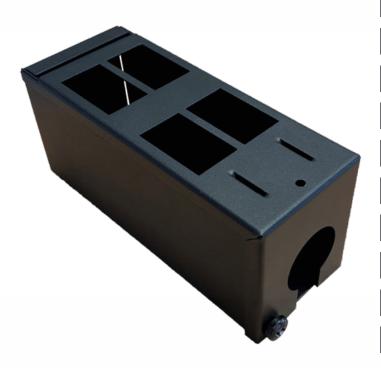

## Cable Management Warehouse 4 Way GOP Box - 32mm - Individual

Part Code: GOP432

The new CMW Ltd Grid Outlet Position (GOP) Boxes have been designed to complement the existing range of POD Boxes.

There are 5 versions available from stock, but other sizes are available to order.

- Made from 1.0mm Mild Steel
- Standard paint finish is Black, RAL9005 and is a "Fine Textured Finish"
- 2 fixings points on the base of the box for securing down if required
- LJ6C Apertures as standard
- Complete with Cable Tie Fixing Points
- Height 71mm x Width 62mm x Length 160mm
- 32mm Flexible Conduit Gland Entry
- Sold Individually
- "L" Brackets available to complement the GOP Box
- Pre-Cut Lengths of Flexible Conduit available to complement the GOP Box