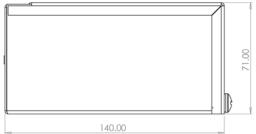

## **Product Drawings**

- Made from 1.0mm Mild Steel
- Standard paint finish is Black, RAL9005 and is a "Fine Textured Finish"
- 2 fixings points on the base of the box for securing down if required
- LJ6C Apertures as standard
- Complete with Cable Tie Fixing Points
- Height 71mm x Width 62mm x Length 140mm
- 25mm Flexible Conduit Gland Entry
- Sold Individually
- "L" Brackets available to complement the GOP Box
- Pre-Cut Lengths of Flexible Conduit available to complement the GOP Box