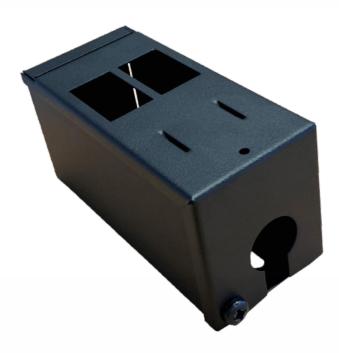

## Cable Management Warehouse 2 Way GOP Box - 25mm - Individual

Part Code: GOP2725

The new CMW Ltd Grid Outlet Position (GOP) Boxes have been designed to complement the existing range of POD Boxes.

There are 5 versions available from stock, but other sizes are available to order.

- Made from 1.0mm Mild Steel
- Standard paint finish is Black, RAL9005 and is a "Fine Textured Finish"
- 2 fixings points on the base of the box for securing down if required
- LJ6C Apertures as standard
- Complete with Cable Tie Fixing Points
- Height 71mm x Width 62mm x Length 140mm
- 25mm Flexible Conduit Gland Entry
- Sold Individually
- "L" Brackets available to complement the GOP Box
- Pre-Cut Lengths of Flexible Conduit available to complement the GOP Box