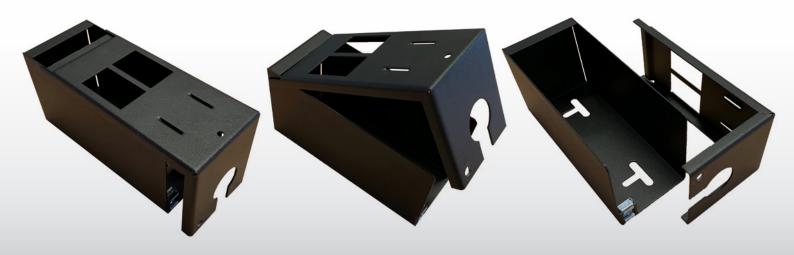

## Cable Management Warehouse 2 Way GOP Box - 25mm - Individual

Part Code: GOP2725

The new CMW Ltd Grid Outlet Position (GOP) Boxes have been designed to complement the existing range of POD Boxes.

There are 5 versions available from stock, but other sizes are available to order.

- Made from 1.0mm Mild Steel
- Standard paint finish is Black, RAL9005 and is a "Fine Textured Finish"
- 2 fixings points on the base of the box for securing down if required
- LJ6C Apertures as standard
- Complete with Cable Tie Fixing Points
- Height 71mm x Width 62mm x Length 140mm
- 25mm Flexible Conduit Gland Entry
- Sold Individually
- "L" Brackets available to complement the GOP Box
- Pre-Cut Lengths of Flexible Conduit available to complement the GOP Box