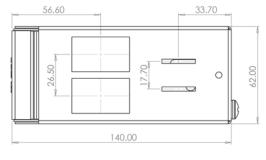

## **Product Drawings**

- Made from 1.0mm Mild Steel
- Standard paint finish is Black, RAL9005 and is a "Fine Textured Finish"
- 2 fixings points on the base of the box for securing down if required
- LJ6C Apertures as standard
- Complete with Cable Tie Fixing Points
- Height 71mm x Width 62mm x Length 140mm
- 25mm Flexible Conduit Gland Entry
- Sold Individually
- "L" Brackets available to complement the GOP Box
- Pre-Cut Lengths of Flexible Conduit available to complement the GOP Box