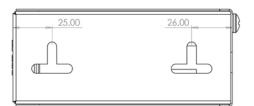

- Made from 1.0mm Mild Steel
- Standard paint finish is Black, RAL9005 and is a "Fine Textured Finish"
- 2 fixings points on the base of the box for securing down if required
- LJ6C Apertures as standard
- Complete with Cable Tie Fixing Points
- Height 71mm x Width 62mm x Length 140mm
- 25mm Flexible Conduit Gland Entry
- Sold Individually
- "L" Brackets available to complement the GOP Box
- Pre-Cut Lengths of Flexible Conduit available to complement the GOP Box

## **Product Drawings**