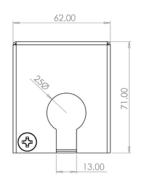

- Made from 1.0mm Mild Steel
- Standard paint finish is Black, RAL9005 and is a "Fine Textured Finish"
- 2 fixings points on the base of the box for securing down if required
- LJ6C Apertures as standard
- Complete with Cable Tie Fixing Points
- Height 71mm x Width 62mm x Length 140mm
- 25mm Flexible Conduit Gland Entry
- Sold Individually
- "L" Brackets available to complement the GOP Box
- Pre-Cut Lengths of Flexible Conduit available to complement the GOP Box

## **Product Drawings**