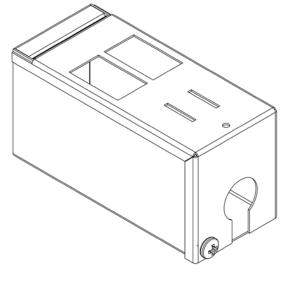

## Cable Management Warehouse 2 Way GOP Box - 25mm - Individual

Part Code: GOP2725

The new CMW Ltd Grid Outlet Position (GOP) Boxes have been designed to complement the existing range of POD Boxes.

There are 5 versions available from stock, but other sizes are available to order.

- Made from 1.0mm Mild Steel
- Standard paint finish is Black, RAL9005 and is a "Fine Textured Finish"
- 2 fixings points on the base of the box for securing down if required
- LJ6C Apertures as standard
- Complete with Cable Tie Fixing Points
- Height 71mm x Width 62mm x Length 140mm
- 25mm Flexible Conduit Gland Entry
- Sold Individually
- "L" Brackets available to complement the GOP Box
- Pre-Cut Lengths of Flexible Conduit available to complement the GOP Box