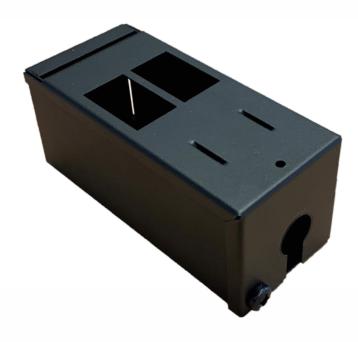

## Cable Management Warehouse 2 Way GOP Box - 20mm - Individual

Part Code: GOP220

The new CMW Ltd Grid Outlet Position (GOP) Boxes have been designed to complement the existing range of POD Boxes.

There are 5 versions available from stock, but other sizes are available to order.

## **Cable Management Warehouse** 2 Way GOP Box - 20mm - Individual

Part Code: GOP220