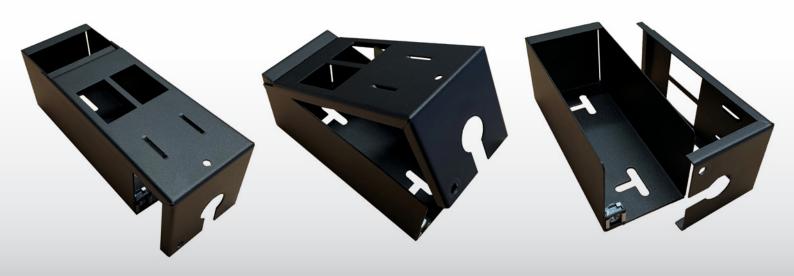

## Cable Management Warehouse 2 Way GOP Box - 20mm - Individual

Part Code: GOP220

The new CMW Ltd Grid Outlet Position (GOP) Boxes have been designed to complement the existing range of POD Boxes.

There are 5 versions available from stock, but other sizes are available to order.

- Made from 1.0mm Mild Steel
- Standard paint finish is Black, RAL9005 and is a "Fine Textured Finish"
- 2 fixings points on the base of the box for securing down if required
- LJ6C Apertures as standard
- Complete with Cable Tie Fixing Points
- Height 61mm x Width 62mm x Length 140mm
- 20mm Flexible Conduit Gland Entry
- Sold Individually
- "L" Brackets available to complement the GOP Box
- Pre-Cut Lengths of Flexible Conduit available to complement the GOP Box