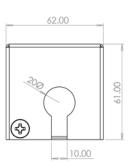

## **Product Drawings**

- Made from 1.0mm Mild Steel
- Standard paint finish is Black, RAL9005 and is a "Fine Textured Finish"
- 2 fixings points on the base of the box for securing down if required
- LJ6C Apertures as standard
- Complete with Cable Tie Fixing Points
- Height 61mm x Width 62mm x Length 140mm
- 20mm Flexible Conduit Gland Entry
- Sold Individually
- "L" Brackets available to complement the GOP Box
- Pre-Cut Lengths of Flexible Conduit available to complement the GOP Box