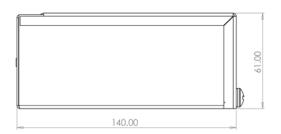

## **Product Drawings**

- Made from 1.0mm Mild Steel
- Standard paint finish is Black, RAL9005 and is a "Fine Textured Finish"
- 2 fixings points on the base of the box for securing down if required
- LJ6C Apertures as standard
- Complete with Cable Tie Fixing Points
- Height 61mm x Width 62mm x Length 140mm
- 20mm Flexible Conduit Gland Entry
- Sold Individually
- "L" Brackets available to complement the GOP Box
- Pre-Cut Lengths of Flexible Conduit available to complement the GOP Box