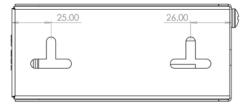

## **Product Drawings**

- Made from 1.0mm Mild Steel
- Standard paint finish is Black, RAL9005 and is a "Fine Textured Finish"
- 2 fixings points on the base of the box for securing down if required
- LJ6C Apertures as standard
- Complete with Cable Tie Fixing Points
- Height 61mm x Width 62mm x Length 140mm
- 20mm Flexible Conduit Gland Entry
- Sold Individually
- "L" Brackets available to complement the GOP Box
- Pre-Cut Lengths of Flexible Conduit available to complement the GOP Box