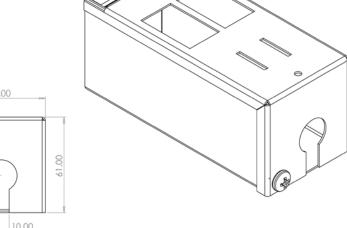

## **Product Drawings**

- Made from 1.0mm Mild Steel
- Standard paint finish is Black, RAL9005 and is a "Fine Textured Finish"
- 2 fixings points on the base of the box for securing down if required
- LJ6C Apertures as standard
- Complete with Cable Tie Fixing Points
- Height 61mm x Width 62mm x Length 140mm
- 20mm Flexible Conduit Gland Entry
- Sold Individually
- "L" Brackets available to complement the GOP Box
- Pre-Cut Lengths of Flexible Conduit available to complement the GOP Box