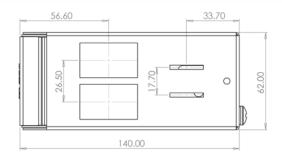

## **Product Drawings**

- Made from 1.0mm Mild Steel
- Standard paint finish is Black, RAL9005 and is a "Fine Textured Finish"
- 2 fixings points on the base of the box for securing down if required
- LJ6C Apertures as standard
- Complete with Cable Tie Fixing Points
- Height 61mm x Width 62mm x Length 140mm
- 20mm Flexible Conduit Gland Entry
- Sold Individually
- "L" Brackets available to complement the GOP Box
- Pre-Cut Lengths of Flexible Conduit available to complement the GOP Box