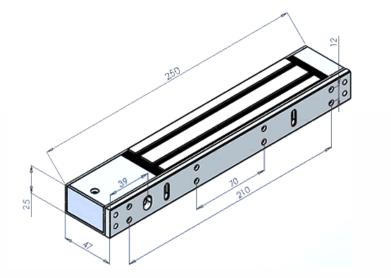

## **Technical Information**

- Holding force: up to 280kg (600lbs)
- Current draw = 380mA @ 12Vdc

• Weight: 1.8kg approx.

| Part Number Table |                                    |
|-------------------|------------------------------------|
| Part Number       | Description                        |
| SM-ZL-280         | Slimline maglock Z & L bracket Set |