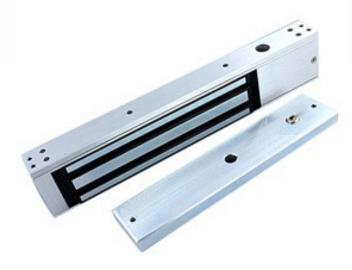

## **Unmonitored 12Vdc Single Slimline maglock**

## Part Code: SM-280

Slim single unmonitored magnetic lock. Compact design, making it ideal for most indoor applications where 280kg (600lbs) holding force is sufficient.

- MOV provides spike and surge protection
  Fail-safe operation (power to lock)
- Anti-residual magnetism protection
- Top-plate, armature-plate and fixings included
- Slim design
- 12Vdc
- Surface mount
- Silver anodised aluminium finish