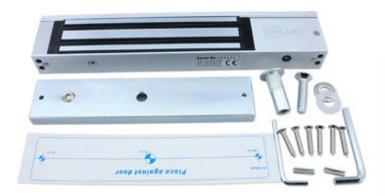

## Part Code: SM-280

Slim single unmonitored magnetic lock. Compact design, making it ideal for most indoor applications where 280kg (600lbs) holding force is sufficient.

- MOV provides spike and surge protection
  Fail-safe operation (power to lock)
- Anti-residual magnetism protection
- Top-plate, armature-plate and fixings included
- Slim design
- 12Vdc
- Surface mount
- Silver anodised aluminium finish