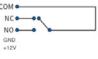

Green: unlocked

- MOV provides spike and surge protection
- Fail-safe operation (power to lock)
- Anti-residual magnetism protection
- Top-plate, armature-plate and fixings included
- Slim design
- 12Vdc
- Surface mount
- Silver anodised aluminium finish
- Magnetic bond sensor monitor output remotely monitors the door lock or unlock status. (N.C. Output-Door opened; N.O. Output-door closed) (SPDT rated 0.25A at 12Vdc).
- Status LED: RED and GREEN