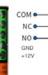

Green: unlocked

- MOV provides spike and surge protection
- Fail-safe operation (power to lock)
- Anti-residual magnetism protection
- Top-plate, armature-plate and fixings included
- Slim design
- 12Vdc
- Surface mount
- Silver anodised aluminium finish
- Magnetic bond sensor monitor output remotely monitors the door lock or unlock status. (N.C. Output-Door opened; N.O. Output-door closed) (SPDT rated 0.25A at 12Vdc).
- Status LED: RED and GREEN