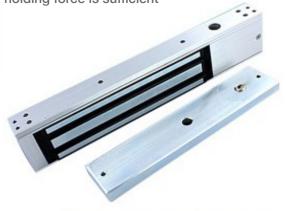

## **Monitored 12Vdc Single Slimline maglock**

Part Code: SM-280-S

Slim single Monitored magnetic lock. Compact design, making it ideal for most indoor applications where 280kg (600lbs) holding force is sufficient

Green: unlocked

- MOV provides spike and surge protection
- Fail-safe operation (power to lock)
- Anti-residual magnetism protection
- Top-plate, armature-plate and fixings included
- Slim design
- 12Vdc
- Surface mount
- Silver anodised aluminium finish
- Magnetic bond sensor monitor output remotely monitors the door lock or unlock status. (N.C. Output-Door opened; N.O. Output-door closed) (SPDT rated 0.25A at 12Vdc).
- Status LED: RED and GREEN