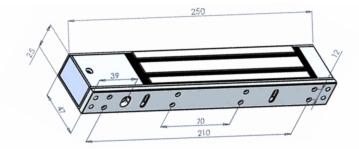

## **Monitored 12Vdc Single Slimline maglock**

Part Code: SM-280-S

Slim single Monitored magnetic lock. Compact design, making it ideal for most indoor applications where 280kg (600lbs) holding force is sufficient

## **Technical Information**

- Holding force: up to 280kg (600lbs)
- Current draw = 380mA @ 12Vdc

• Weight: 1.8kg approx.