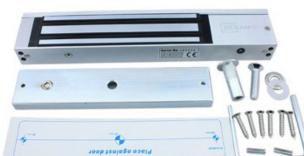

## **Monitored 12Vdc Single Slimline maglock**

Part Code: SM-280-S

Slim single Monitored magnetic lock. Compact design, making it ideal for most indoor applications where 280kg (600lbs) holding force is sufficient

Green: unlocked

- MOV provides spike and surge protection
- Fail-safe operation (power to lock)
- Anti-residual magnetism protection
- Top-plate, armature-plate and fixings included
- Slim design
- 12Vdc
- Surface mount
- Silver anodised aluminium finish
- Magnetic bond sensor monitor output remotely monitors the door lock or unlock status. (N.C. Output-Door opened; N.O. Output-door closed) (SPDT rated 0.25A at 12Vdc).
- Status LED: RED and GREEN