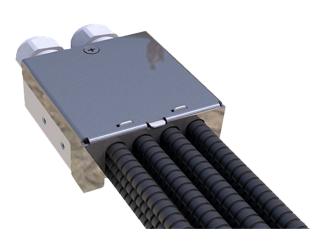

## Fibre Manifold Up to 288 Fibre Cable Breakout Unit

## Part Code: FA-MANIFOLD12

This Manifold has been designed to accommodate a high fibre count incoming cable and routing the cable elements with up to 12 separate 10mm flexible conduit outputs to feed multiple locations. These are supplied with 10mm flexible conduit with a 7mm I.D to allow easy installation of multi-subunit cable and an internal strength member tie point to secure the incoming cable.

| • Made from 1.5mm Mild Steel                                          |
|-----------------------------------------------------------------------|
|                                                                       |
| Stainless Steel                                                       |
|                                                                       |
| • Cable Entry - Slotted                                               |
|                                                                       |
| Included with Mounting Bracket                                        |
|                                                                       |
| Flexible Conduit Included                                             |
|                                                                       |
| <ul> <li>Included with Compression Glands for output tails</li> </ul> |
|                                                                       |
| Includes Input aland                                                  |