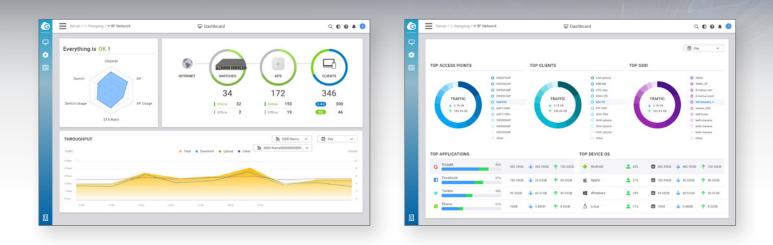

EnGenius provides a licence free cloud management platform accessed via a single pane for ease of use. Instant network health visibility and push notifications immediately inform the network administrator of any issues. Along with a free limited lifetime warranty and firmware upgrades made it the obvious choice for this WiFi roll out across the residential sites.