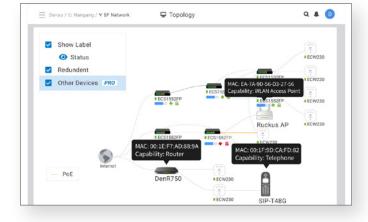

#### **Design and Installation**

A Wi-Fi survey was conducted across the entire site and a report generated quickly and easily using the EnGenius Wi-Fi planner.

The decision was made to install thirty-one ECW120 Cloud managed 11ac wave two wireless indoor access points, as this model offered the best possible performance and provides reliable high throughput Wi-Fi. This enables each access point to deliver services to not only the residents but to all staff devices too by using different SSID's and separate VLAN's, with guest users having access through a captive portal.