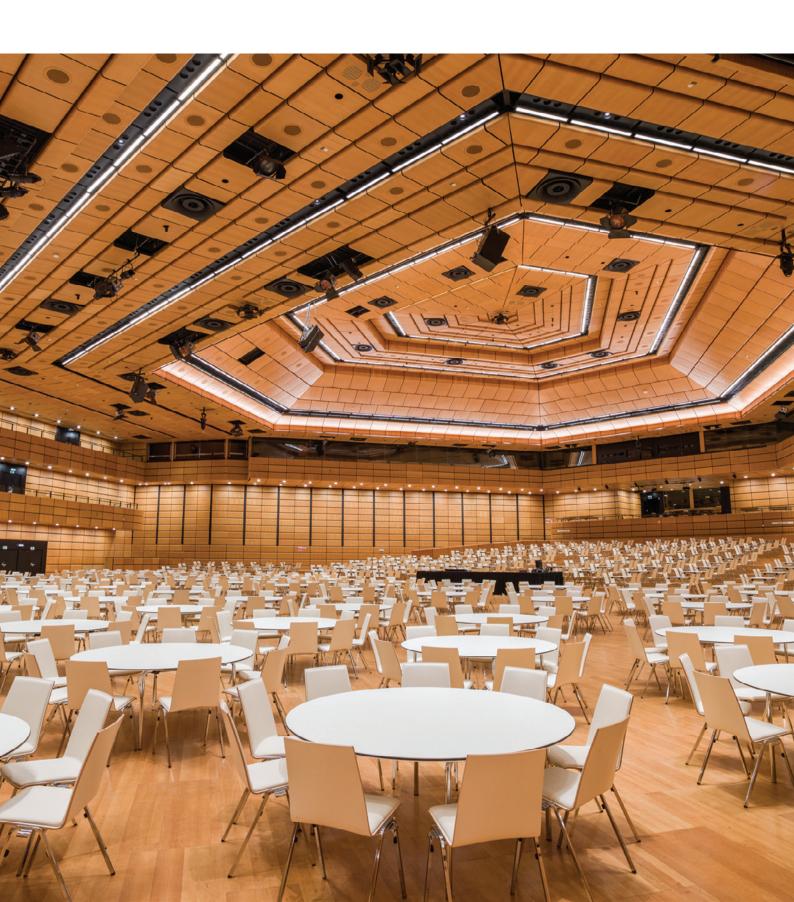

### **ACV CONFERENCE** & EXHIBITION CENTRE

An immense space to illuminate for a huge amount of events all needing different light, from dark and moody, through to vibrant colour changing walls. A landmark project for IST, which has won international praise for its technical innovation.

#### **Location:**

Vienna, Austria

#### **Products:**

80 x iDrive<sup>®</sup> White Knight 36 14 x iDrive<sup>®</sup> Thor 36

### **Lighting Design:** podpod design

Image © Friedrich Michael Jansenberger

COMMERCIAI

**CASE STUDY 2** 